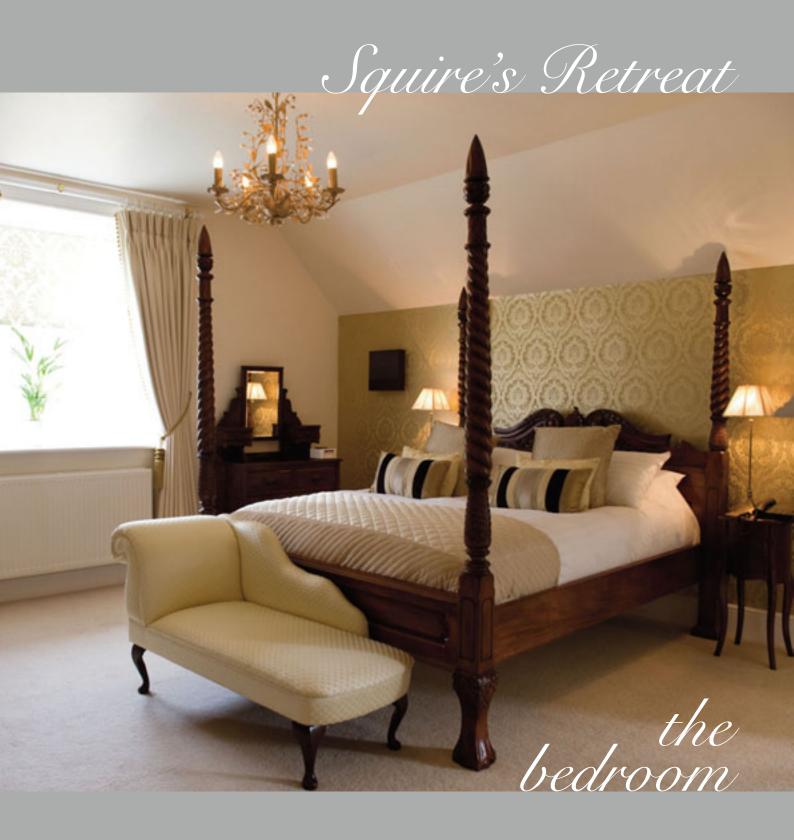

Opulent king size room with four post mahogany bed, 32" flat screen TV/DVD, tea and coffee making facilities.

the bathroom

Freestanding bath and beautiful views from both bedroom and bathroom.

Sumptuous king size room with shabby chic inspired four poster bed. 28" flat screen TV/DVD, tea and coffee making facilities