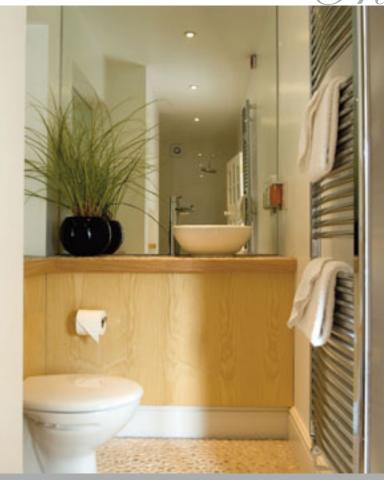

The Beach Hut

bathroom

Bathroom features a walk in wet room.

Perfect for private dining, dinner parties or just for Breakfast after a great night's sleep.