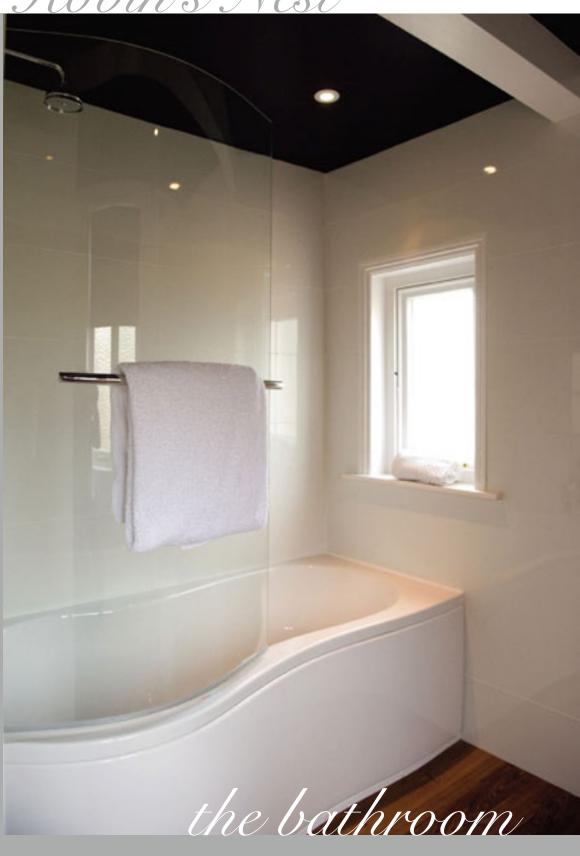

Robin's Nest

Stylish and modern bath and shower.

Luxurious Super king or twin room, decorated in rich plums and blues. 32" flat screen TV/DVD, tea and coffee making facilities.

TB's the bathroom

Walk in shower, free standing bath, his and hers sinks.
(Disabled friendly).