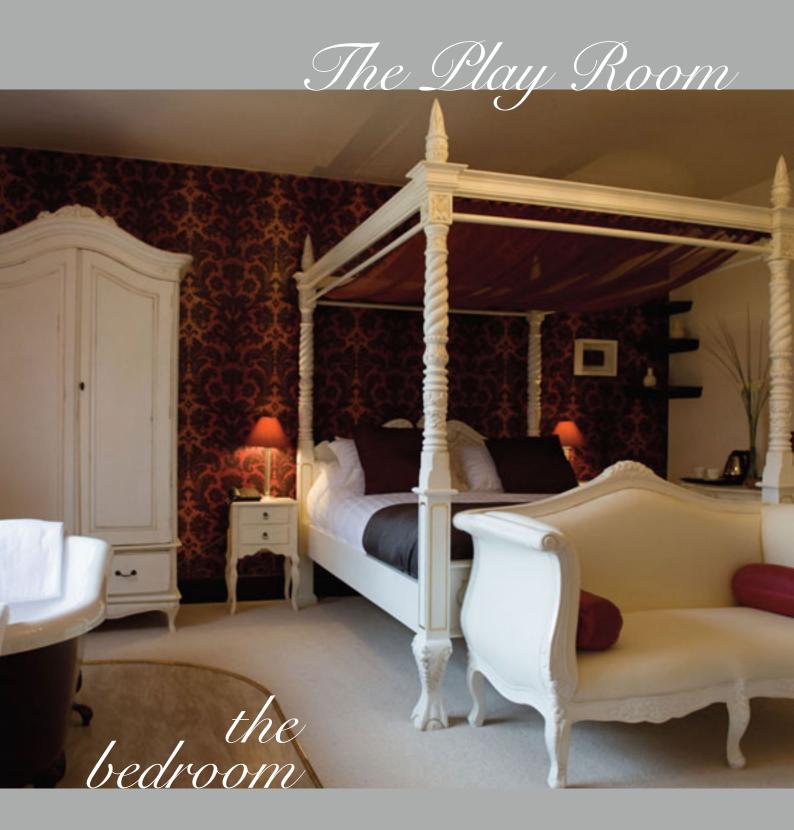

The Play Room

Walk in shower, his and hers sinks as well as roll top bath in the bedroom with its very own views of the Framingham Estate!

bathroom

Old English decadence describes this king size room with sleigh bed, gents valet, 28" flat screen TV/DVD, tea and coffee making facilities.