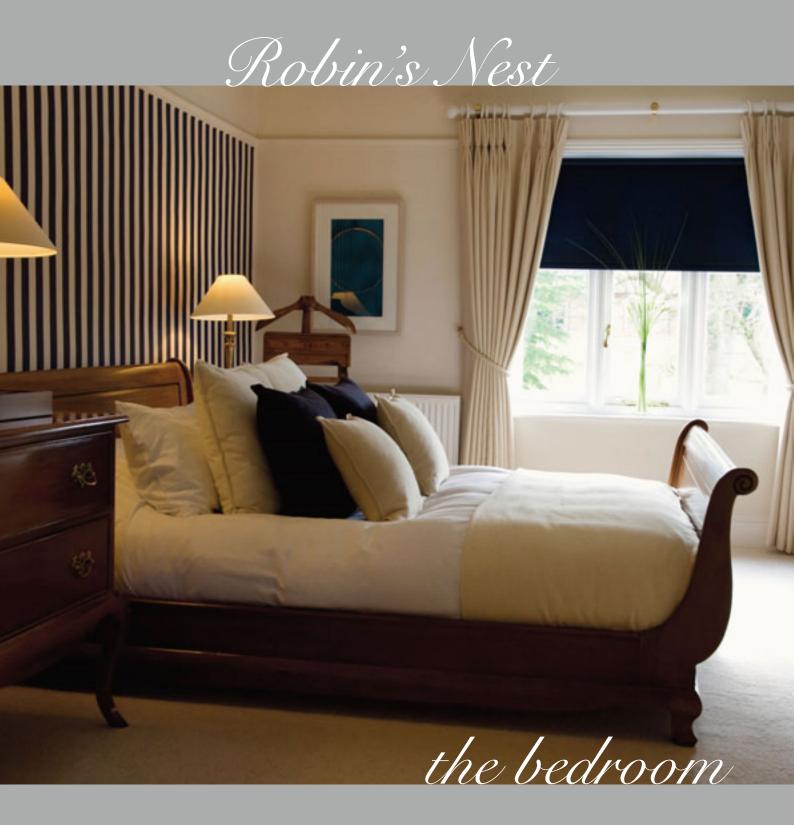

Robin's Nest

Stylish and modern bath and shower.

Luxurious Super king or twin room, decorated in rich plums and blues. 32" flat screen TV/DVD, tea and coffee making facilities.

TB's the bathroom

Walk in shower, free standing bath, his and hers sinks.
(Disabled friendly).