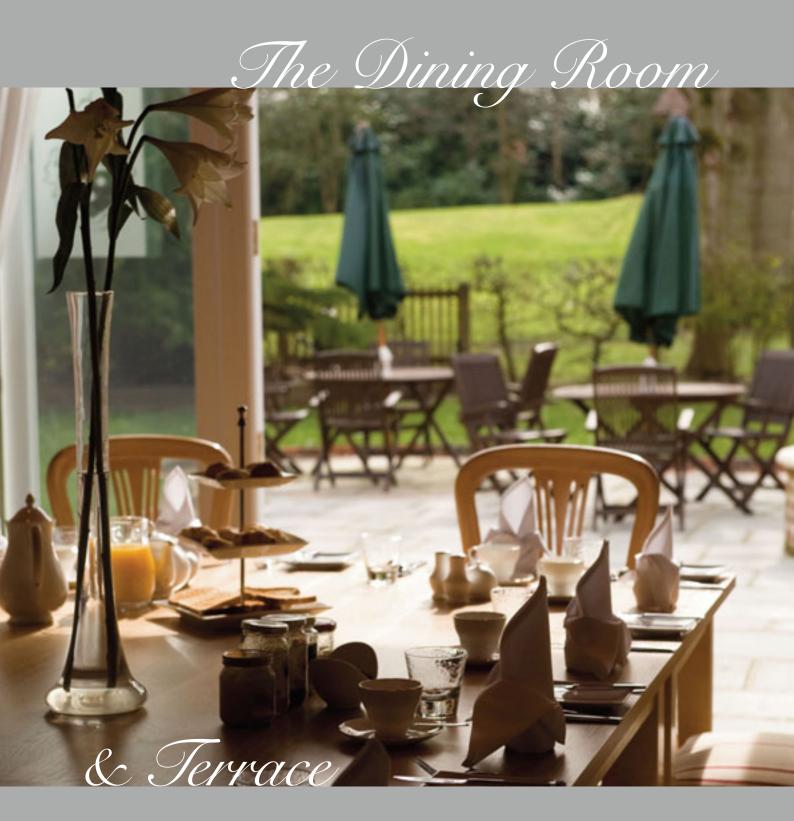

The Beach Hut

bathroom

Bathroom features a walk in wet room.

Perfect for private dining, dinner parties or just for Breakfast after a great night's sleep.