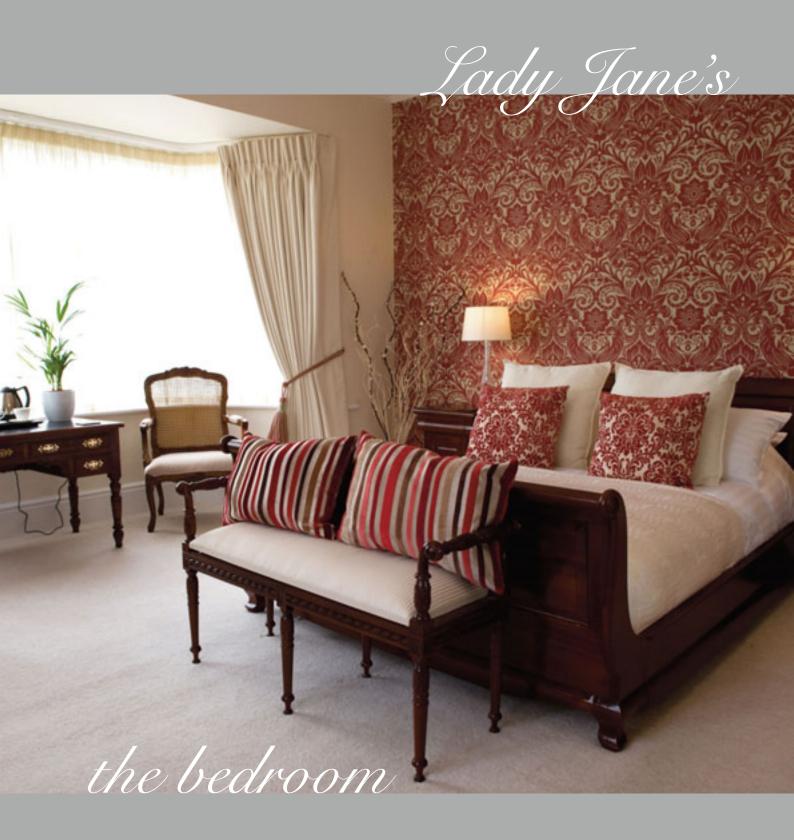

Stately ground floor room with mahogany sleigh bed, 28" flat screen TV/DVD, tea and coffee making facilities, large bay window.

Lady Jane's

Luxurious bathroom with free standing bath.

bathroom

Small but perfectly formed! The Norfolk Coast inspired Beach Hut offers a light and airy Super king or twin room. 28" flat screen TV/DVD.