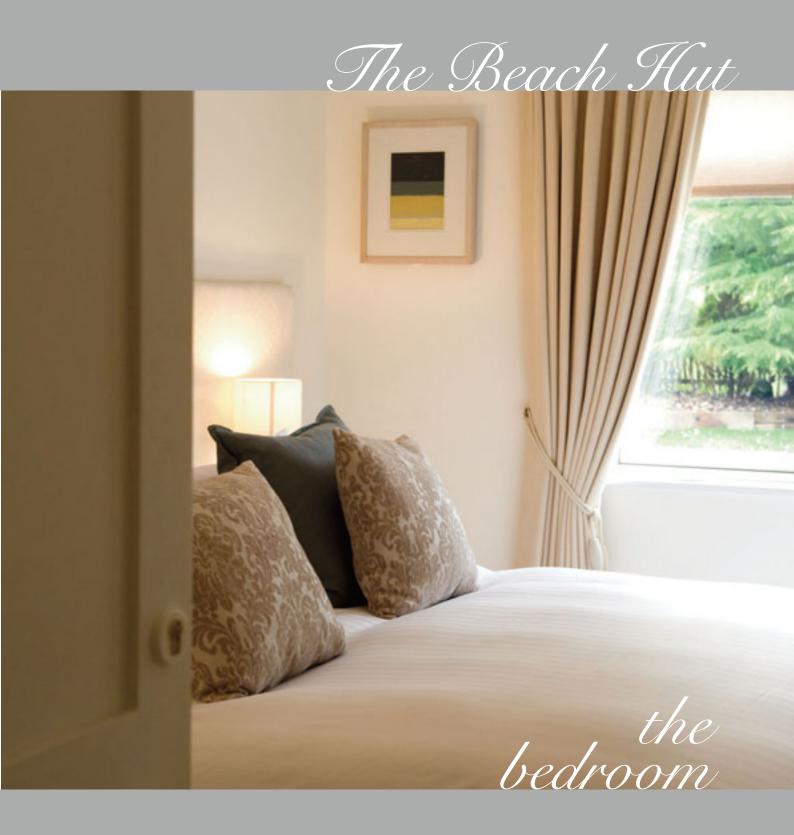

Stately ground floor room with mahogany sleigh bed, 28" flat screen TV/DVD, tea and coffee making facilities, large bay window.

Lady Jane's

Luxurious bathroom with free standing bath.

bathroom

Small but perfectly formed! The Norfolk Coast inspired Beach Hut offers a light and airy Super king or twin room. 28" flat screen TV/DVD.

The Beach Hut

bathroom

Bathroom features a walk in wet room.

Perfect for private dining, dinner parties or just for Breakfast after a great night's sleep.