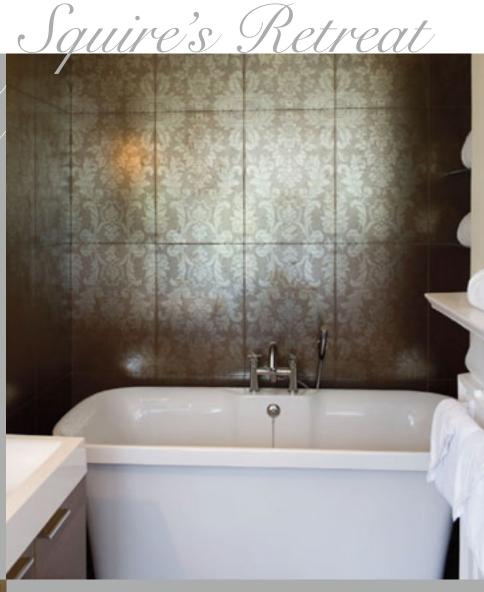

Opulent king size room with four post mahogany bed, 32" flat screen TV/DVD, tea and coffee making facilities.

the bathroom

Freestanding bath and beautiful views from both bedroom and bathroom.

Sumptuous king size room with shabby chic inspired four poster bed. 28" flat screen TV/DVD, tea and coffee making facilities