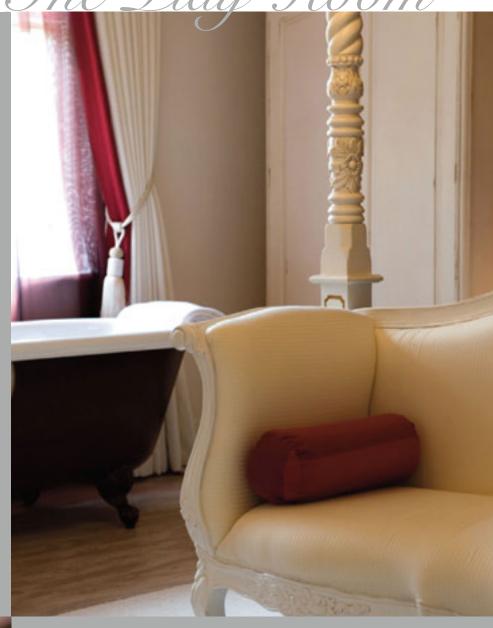

The Play Room

Walk in shower, his and hers sinks as well as roll top bath in the bedroom with its very own views of the Framingham Estate!

bathroom

Old English decadence describes this king size room with sleigh bed, gents valet, 28" flat screen TV/DVD, tea and coffee making facilities.