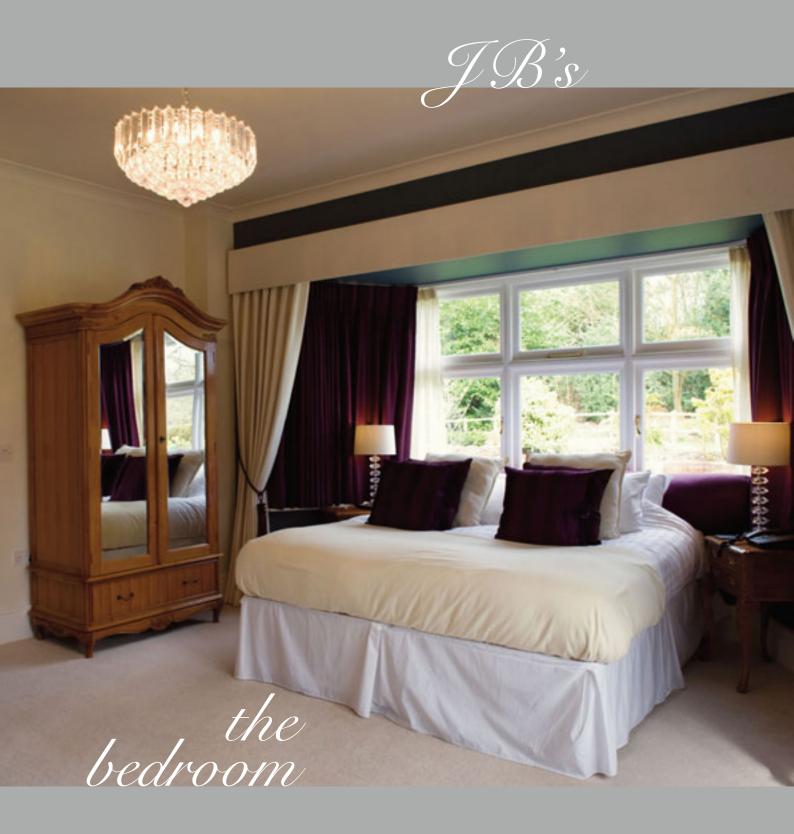

Opulent king size room with four post mahogany bed, 32" flat screen TV/DVD, tea and coffee making facilities.

the bathroom

Freestanding bath and beautiful views from both bedroom and bathroom.

Sumptuous king size room with shabby chic inspired four poster bed. 28" flat screen TV/DVD, tea and coffee making facilities